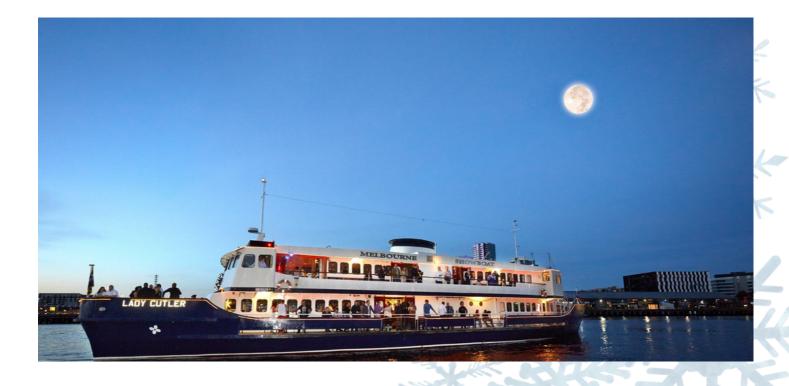

#### MELBOURNE SHOWBOAT LADY CUTLER

Departing from 131 Harbour Esplanade (directly opposite Marvel Stadium, a short walk from Southern Cross station and tram stops) we will cruise under the Bolte and West Gate bridges, along the Victoria Harbour, Melbourne Port and around its vast and fascinating shipping yards and the scenic bays of Williamstown and Port Melbourne.

Your 4 hour cruise will venture to the expansive Port Philip bay and viewing the beaches of St Kilda and Brighton and offering distant views of the historic Luna Park during a spectacular sunset.